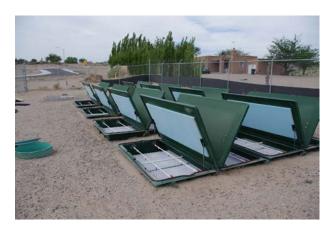

## Treatment System:

- 20,000-gallon Xerxes<sup>®</sup> septic/anoxic tank
- 20,000-gallon Xerxes<sup>®</sup> recirculation/discharge tank
- Four AX100 AdvanTex<sup>®</sup> Filters
- Orenco<sup>®</sup> TCOM telemetry control panel