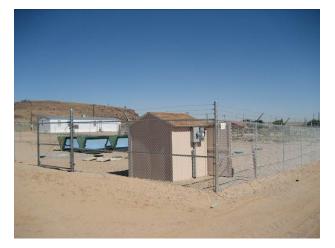

## Treatment System:

- 20,000-gallon Xerxes<sup>®</sup> septic/anoxic tank
- 20,000-gallon Xerxes<sup>®</sup> recirculation/discharge tank
- Four AX100 AdvanTex<sup>®</sup> Filters
- Orenco<sup>®</sup> TCOM telemetry control panel