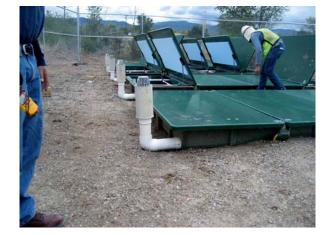

#### **Treatment System:**

- Two 20,000-gallon Xerxes<sup>®</sup> septic/anoxic tanks
- 20,000-gallon Xerxes<sup>®</sup> recirculation / discharge tank
- 4 AX100 AdvanTex<sup>®</sup> Filters
- Orenco<sup>®</sup> TCOM telemetry control panel