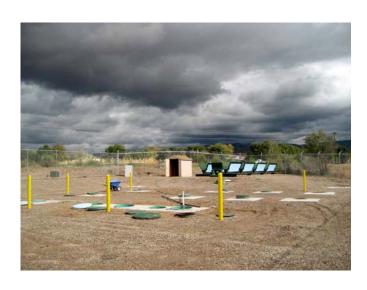

# **Project Summary:**

Installation / Start-up Date: October 2010

Description: AdvanTex Treatment System

Design Flow: 10,000 GPD

Project Engineer: Indian Health Service

Installer: Saigan ConstructionOperator: Nambe Pueblo

#### **Treatment System:**

- Two 20,000-gallon Xerxes<sup>®</sup> septic/anoxic tanks
- 20,000-gallon Xerxes<sup>®</sup> recirculation / discharge tank
- 4 AX100 AdvanTex<sup>®</sup> Filters
- Orenco<sup>®</sup> TCOM telemetry control panel